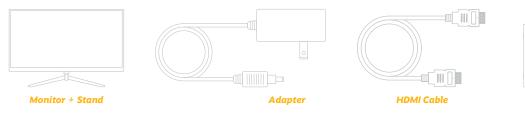

ing Angle | 178° (H), 178° (V)             |

# **PRODUCT WEIGHT**

| Weight w/ Stand (lbs)  | 4.4lbs |
|------------------------|--------|
| Weight w/o Stand (lbs) | 4lbs   |
| Shipping Weight (lbs)  | 6.8lbs |

## **CONNECTIONS**

| HDMI        | 1 |
|-------------|---|
| DisplayPort | - |
| USB         | - |
| VGA         | 1 |
| Audio Out   | - |

### INSTALLMENT

#### **FEATURES**



Tilt



Frameless

#### AUDIO

| Built-in Speakers | NO |
|-------------------|----|
|                   |    |

#### **DIMENSIONS**

| Product Size w/ Stand<br>(WxHxD)  | 19.4" x 13.9" x 5.4" |
|-----------------------------------|----------------------|
| Product Size w/o Stand<br>(WxHxD) | 19.4" x 11.1" x 1.7" |
| Box Dimension (WxHxD)             | 21.5" x 13.8" x 4.1" |

## **INCLUDED IN THE BOX:**