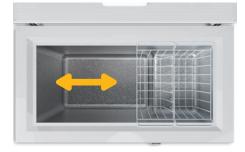

4100W UPC: 810649031422



#### **FEATURES**

| Product Category | Chest Freezer        |
|------------------|----------------------|
| Finish           | White Powder Coating |
| Handles          | 1 Recessed           |
| Drain            | YES                  |
| Power Indication | YES                  |
| Trays/Baskets    | 2 Wire Baskets       |
| Lock             | YES                  |
| Interior Light   | YES, LED             |

#### **ENERGY & FUNCTION**

| Energy                | DOE          |
|-----------------------|--------------|
| Voltage               | 115V/60Hz    |
| Refrigerant           | R600A        |
| Foaming Agent         | Cyclopentane |
| Defrost Type          | Mechanical   |
| Compressor Type       | Ordinary     |
| Freestanding/Built-in | Freestanding |



## ADJUSTABLE WIRE BASKET

### **DIMENSIONS & CAPACITY**

| Full Product Height | 33.8"        |
|---------------------|--------------|
| Full Product Depth  | 28.7"        |
| Full Product Width  | 53.7"        |
| Total Capacity      | 14.1 cu. ft. |