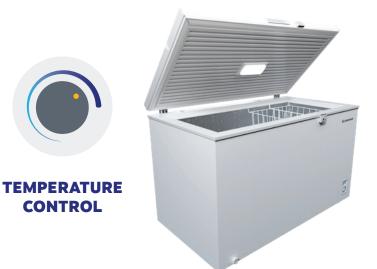

#### **ENERGY & FUNCTION**

| Energy                | DOE          |
|-----------------------|--------------|
| Voltage               | 115V/60Hz    |
| Refrigerant           | R600A        |
| Foaming Agent         | Cyclopentane |
| Defrost Type          | Mechanical   |
| Compressor Type       | Ordinary     |
| Freestanding/Built-in | Freestanding |