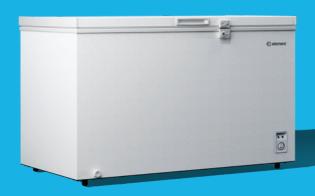

# 14 CU. FT. CHEST FREEZER

Model: EACF14100W UPC: 810649031422

#### **FEATURES**

| Product Category | Chest Freezer        |
|------------------|----------------------|
| Finish           | White Powder Coating |
| Handles          | 1 Recessed           |
| Drain            | YES                  |
| Power Indication | YES                  |
| Trays/Baskets    | 2 Wire Baskets       |
| Lock             | YES                  |
| Interior Light   | YES, LED             |