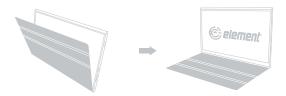

#### How to Use the Folio Case:

The folio case provides protection and can be used to support the monitor as a stand. Its integrated design is built-in to the monitor and should not be removed.

#### Step 1:

Align the folio case with the opening at the top and the screen facing forward.