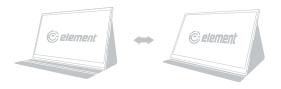

#### Step 3:

Adjust the screen to your desired angle by placing in either of the grooves.