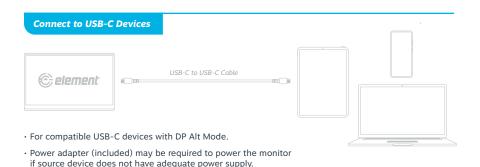

### **Common Connectivity Options:**

#### Connect to HDMI® Devices

i orici adaptei (iriciadea) iriast se asea to porici trie iricintori

Illustrations are for example purposes only. Compatible devices and functionality may vary.

Please visit elementelectronics.com for more details on compatibility.