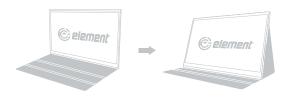

#### Step 2:

With the folio case open, stand the screen up and place it in a groove of the cover.