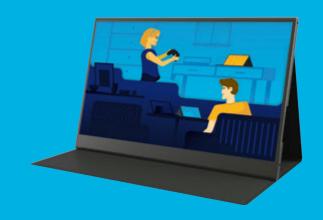

# 15.6" 1080P FHD PORTABLE MONITOR

Model: EM2PAD15BS

## **DISPLAY**

| Screen size (measured diagonally) | 15.6"                        |
|-----------------------------------|------------------------------|
| Resolution                        | 1920 x 1080                  |
| Display Type                      | IPS LCD with LED Backlight   |
| Refresh Rate                      | 60Hz                         |
| Aspect Ratio                      | 16:9                         |
| Response Time                     | 3ms<br>(with OD function on) |
| Brightness                        | 270 cd/m2                    |
| Viewing Angle                     | 178° (H), 178° (V)           |

# **FEATURES**

Integrated Folio Case

...,

**Built-in Speakers** 

AMDA FreeSync