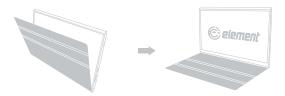

### How to Use the Folio Case:

The folio case provides protection and can be used to support the monitor as a stand. Its integrated design is built-in to the monitor and should not be removed.

#### Step 1:

Align the folio case with the opening at the top and the screen facing forward.