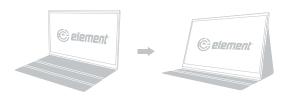

### Step 2:

With the folio case open, stand the screen up and place it in a groove of the cover.