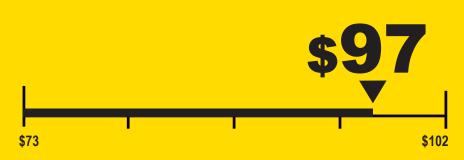

## ENERGYGUDE

Room Air Conditioner Without Reverse Cycle Without Louvered Sides Element Appliance Company, LLC
Model ETTW10DV
Capacity: 10,500 BTUs

Cost Range of Similar Models

10.6

**Combined Energy Efficiency Ratio** 

Your cost will depend on your utility rates and use.

- Cost range based only on models of similar capacity without reverse cycle without louvered sides.
- Estimated energy cost based on a national average electricity cost of 13 cents per kWh and a seasonal use of 8 hours a day over a 3 month period.
- For more information, visit www.ftc.gov/energy.